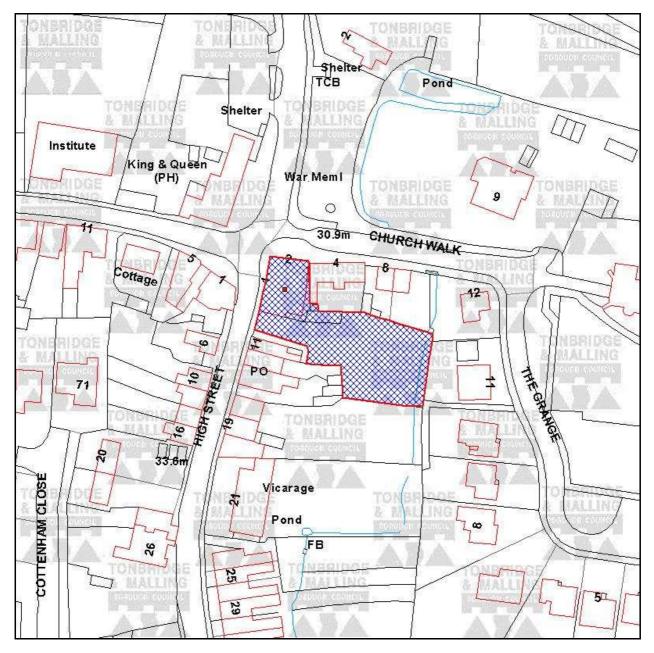

## (A) TM/09/00233/FL & (B) TM/09/00234/LB

1 High Street East Malling West Malling Kent ME19 6AJ

(A) Conversion of existing residential accommodation on first and second floor to create two self-contained apartments with amenity space, parking and the erection of a terrace of three one bedroom dwellings with amenity space, parking, access and staff parking for existing restaurant & (B) Listed Building Application: Conversion of existing residential accommodation on first and second floor to create two self-contained apartments with amenity space and parking